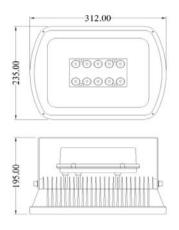

#### Product Technical Data

| General Informaion         |                        | Product Dimensions    |                     |  |
|----------------------------|------------------------|-----------------------|---------------------|--|
| Heatsink                   | 6063-T5 aluminum alloy | Lamp Length           | 235mm               |  |
| Life Span                  | 50000hr                | Lamp Width            | 312mm               |  |
|                            |                        | Lamp Height           | 195mm               |  |
|                            |                        | Lamp Body Length      | 235mm               |  |
| Light Characteristics      |                        |                       |                     |  |
| Efficacy                   | 86.87 lm/W             |                       |                     |  |
| Beam Angle                 | 120                    |                       |                     |  |
| CCT                        | 5500K                  | Ordering Information  |                     |  |
| Flux                       | 1390lm                 | Product Number        | A-6810-210-CR5      |  |
| Color Rending              | 85                     | Product Name          | Venus 10            |  |
| Index                      |                        | Product Ordering Name |                     |  |
|                            |                        |                       | Venus 10 1390lm 16W |  |
| Electrical Characteristics |                        | Pieces Per Pack       | 1                   |  |
| Wattage                    | 16W                    | Packs Per Carton      | 2                   |  |
| Voltage                    | universal              | Net Weight Per Piece  | 3.75 Kg             |  |
| Power Factor               | 0.937                  |                       |                     |  |

#### **Technical Drawing**

©2012 U-Tron (Beijing) Electronics Co., LTD All rights reserved Specifications are subject to change without notice

15-Feb-12 data subject to change