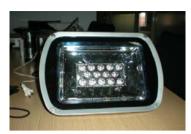

### Venus

6810-210-CR5

Venus 10 1390LM 16W

Lightweight and durable with easy installation, the Venus is the only solution in areas where weight is a major consideration. Low power consumption and high illumination makes this the ideal lighting solution for both commercial and government uses.